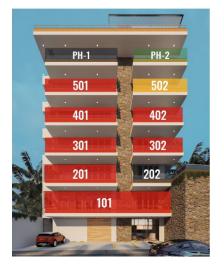

| Penthouse Floor                            |                       | Terrace<br>m2 | Terrace<br>Sq. Ft. | Total<br>m2 | Total<br>Sq. Ft. | List Price | 10% Off     | 15% Off   |
|--------------------------------------------|-----------------------|---------------|--------------------|-------------|------------------|------------|-------------|-----------|
|                                            |                       |               |                    |             |                  |            | 30%-60%-10% | 80% - 20% |
| PH2 This unit is still in the design phase |                       |               |                    |             |                  |            |             |           |
| PH1                                        | 2 or 3 Bed / 2.5 Bath | 24.0          | 258                | 141         | 1,517            | \$863,748  | \$777,373   | \$734,186 |
| Fifth Floor                                |                       | Terrace<br>m2 | Terrace<br>Sq. Ft. | Total<br>m2 | Total<br>Sq. Ft. | List Price | 10% Off     | 15% Off   |
|                                            |                       |               |                    |             |                  |            | 30%-60%-10% | 80%-20%   |
| 502                                        | 2 Bed / 2.5 Bath      | 18.0          | 194                | 106         | 1,141            | RESERVED   |             |           |
| 501                                        | 2 or 3 Bed / 2.5 Bath | 24.0          | 258                | 141.0       | 1,517            | SOLD       |             |           |
| Fourth Floor                               |                       | Terrace<br>m2 | Terrace<br>Sq. Ft. | Total<br>m2 | Total<br>Sq. Ft. | List Price | 10% Off     | 15% Off   |
|                                            |                       |               |                    |             |                  |            | 30%-60%-10% | 80% - 20% |
| 402                                        | 2 Bed / 2.5 Bath      | 18.0          | 194                | 106         | 1,141            | SOLD       |             |           |
| 401                                        | 2 or 3 Bed / 2.5 Bath | 24.0          | 258                | 141         | 1,517            | SOLD       |             |           |
| Thirth Floor                               |                       | Terrace       | Terrace            | Total       | Total            | List Price | 10% Off     | 15% Off   |
|                                            |                       | m2            | Sq. Ft.            | m2          | Sq. Ft.          |            | 30%-60%-10% | 80% - 20% |
| 302                                        | 2 Bed / 2.5 Bath      | 13.0          | 140                | 130         | 1,399            | SOLD       |             |           |
| 301                                        | 2 or 3 Bed / 2.5 Bath | 19.0          | 204                | 161         | 1,732            | SOLD       |             |           |
| Second Floor                               |                       | Terrace<br>m2 | Terrace<br>Sq. Ft. | Total<br>m2 | Total<br>Sq. Ft. | List Price | 10% Off     | 15% Off   |
|                                            |                       |               |                    |             |                  |            | 30%-60%-10% | 80%-20%   |
| 202                                        | 2 Bed / 2.5 Bath      | 10.0          | 108                | 118         | 1,270            | \$725,940  | \$653,346   | \$617,049 |
| 201                                        | 2 or 3 Bed / 2.5 Bath | 24.0          | 258                | 141         | 1,517            |            | SOLD        |           |
| First Floor                                |                       | Terrace<br>m2 | Terrace<br>Sq. Ft. | Total<br>m2 | Total<br>Sq. Ft. | List Price | 10% Off     | 15% Off   |
|                                            |                       |               |                    |             |                  |            | 30%-60%-10% | 80% - 20% |
| 101                                        | 2 or 3 Bed / 2.5 Bath | 32.0          | 344                | 274         | 2,948            | SOLD       |             |           |